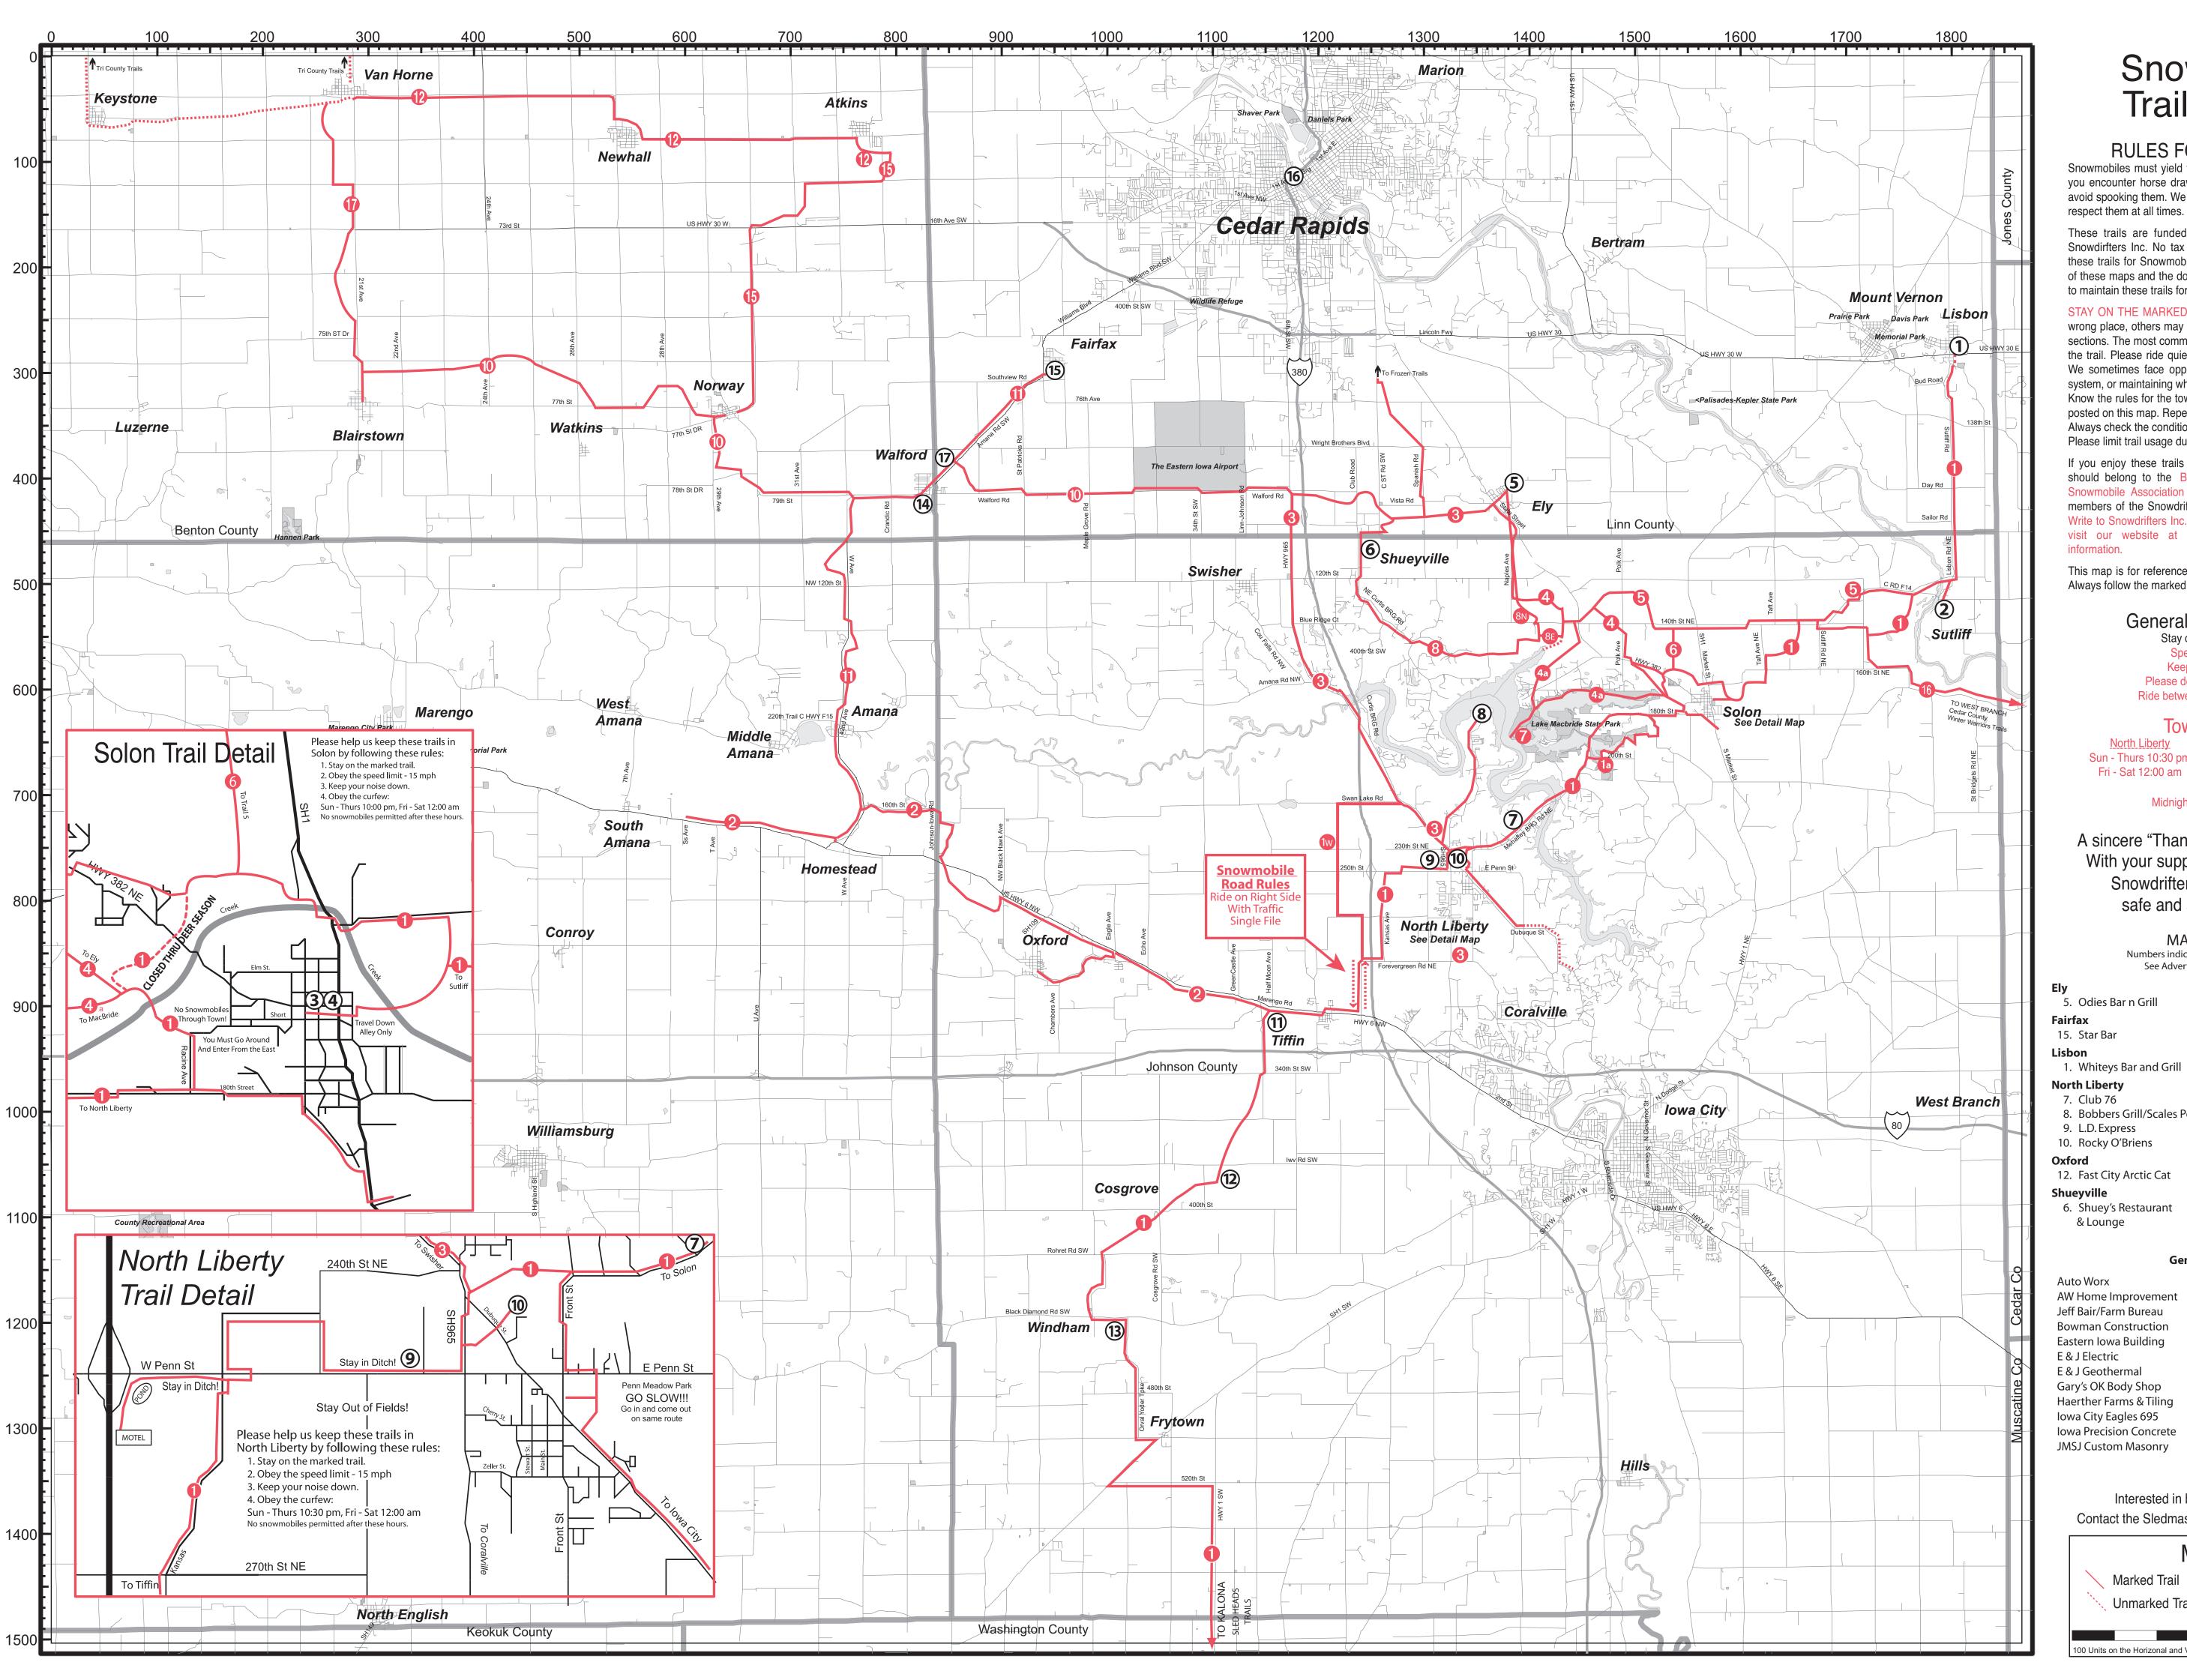

# Snowdrifters Trail System

## **RULES FOR TRAIL USERS**

Snowmobiles must yield to all other vehicle traffic at all times. If you encounter horse drawn vehicles, please limit your speed to avoid spooking them. We rely on landowners for our trails; please respect them at all times.

These trails are funded by your registration dollars and the Snowdirfters Inc. No tax dollars are used to create or maintain these trails for Snowmobiles. The money received from the sale of these maps and the donations is used by the Snowdrifters Inc. to maintain these trails for your safety and enjoyment.

STAY ON THE MARKED TRAIL. If you put a single track in the wrong place, others may follow it. This can cause the loss of trail sections. The most common complaint are for noise and riding off the trail. Please ride quietly around housing areas and in towns. We sometimes face opposition when trying to expand the trail system, or maintaining what we have, because of noise. Know the rules for the towns you ride through. Some of them are posted on this map. Repeated violations will jeopardize the trails. Always check the condition of ice yourself before crossing it. Please limit trail usage during marginal snow conditions.

If you enjoy these trails and want a future for your sport, you should belong to the Blue Ribbon Coalition, The Iowa State Snowmobile Association and your local snowmobile club. The members of the Snowdrifters Inc. welcome you to join our club. Write to Snowdrifters Inc., PO Box 5735, Coralville, IA 52241 or visit our website at www.iowa-snowdrifters.org for more

This map is for reference only! Trails can change without notice. Always follow the marked trail.

# General Rules in Towns:

Stay on the marked trails. Speed Limit - 15 mph Keep your noise down. Please do not ride on sidewalks. Ride between sidewalks and street.

## **Town Curfews:**

North Liberty Sun - Thurs 10:30 pm Fri - Sat 12:00 am

> <u>Shueyville</u> Midnight to 9:00 am everyday

Sun - Thurs 10:00 pm

Fri - Sat 12:00 am

A sincere "Thank You" to all land owners. With your support you have helped the Snowdrifters Inc. to make this a safe and scenic trail system.

### MAP SPONSORS Numbers indicate the placement on the map. See Advertisement on Opposite Side

Solon

**Tiffin** 

5. Odies Bar n Grill **Fairfax** 15. Star Bar

4. American Legion 2. Baxa's Sutliff Store & Tavern

3. Eastwood Sports Bar

11. Bryants Walford 8. Bobbers Grill/Scales Pointe 14. Angle Inn

9. L.D. Express 17. Wild Hogs Saloon & Eatery 10. Rocky O'Briens Windham

13. Windam Bar & Grill **Cedar Rapids** 16. J.S. Power Sports

6. Shuey's Restaurant & Lounge